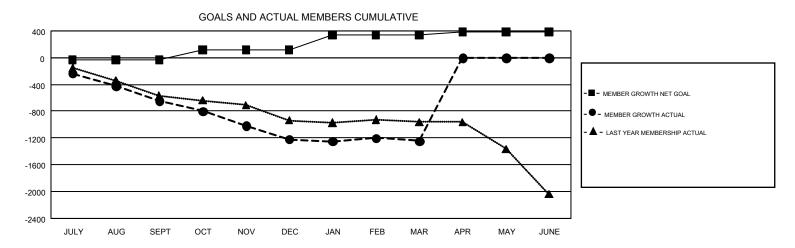

## GMT Constitutional Area 4, Group A

GMT: ANTTI FORSELL

REPORT DOES NOT INCLUDE CLUBS IN UNDISTRICTED AREAS.

| Clubs         |               |             |               | Members               |                           |                         |                                                    |  |
|---------------|---------------|-------------|---------------|-----------------------|---------------------------|-------------------------|----------------------------------------------------|--|
|               | RESULTS FO    | R 2017-2018 |               | RESULTS FOR 2017-2018 |                           |                         |                                                    |  |
| QUARTER       | NEW CLUB GOAL | NEW CLUBS   | DROPPED CLUBS | QUARTER               | MEMBER GROWTH NET<br>GOAL | MEMBER GROWTH<br>ACTUAL | DROPPED<br>MEMBERS ACTUAL<br>(including transfers) |  |
| JULY/AUG/SEPT | 1             | 1           | 19            | JULY/AUG/SEPT         | -35                       | 471                     | 1,011                                              |  |
| OCT/NOV/DEC   | 5             | 1           | 11            | OCT/NOV/DEC           | 155                       | 770                     | 1,279                                              |  |
| JAN/FEB/MAR   | 10            | 1           | 9             | JAN/FEB/MAR           | 223                       | 1,127                   | 1,031                                              |  |
| APR/MAY/JUNE  | 10            | 0           | 0             | APR/MAY/JUNE          | 44                        | 0                       | 0                                                  |  |