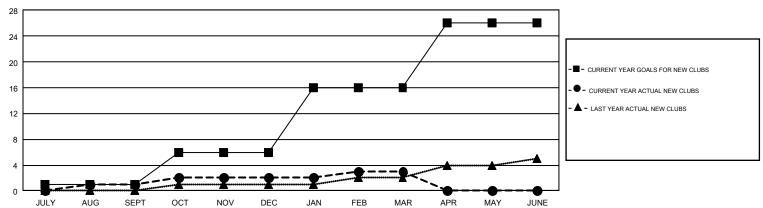

## GMT Constitutional Area 4, Group A

GMT: ANTTI FORSELL

REPORT DOES NOT INCLUDE CLUBS IN UNDISTRICTED AREAS.

| Clubs         |               |             |               | Members               |                           |                         |                                                    |  |
|---------------|---------------|-------------|---------------|-----------------------|---------------------------|-------------------------|----------------------------------------------------|--|
|               | RESULTS FO    | R 2017-2018 |               | RESULTS FOR 2017-2018 |                           |                         |                                                    |  |
| QUARTER       | NEW CLUB GOAL | NEW CLUBS   | DROPPED CLUBS | QUARTER               | MEMBER GROWTH NET<br>GOAL | MEMBER GROWTH<br>ACTUAL | DROPPED<br>MEMBERS ACTUAL<br>(including transfers) |  |
| JULY/AUG/SEPT | 1             | 1           | 19            | JULY/AUG/SEPT         | -35                       | 471                     | 1,011                                              |  |
| OCT/NOV/DEC   | 5             | 1           | 11            | OCT/NOV/DEC           | 155                       | 770                     | 1,279                                              |  |
| JAN/FEB/MAR   | 10            | 1           | 9             | JAN/FEB/MAR           | 223                       | 1,127                   | 1,031                                              |  |
| APR/MAY/JUNE  | 10            | 0           | 0             | APR/MAY/JUNE          | 44                        | 0                       | 0                                                  |  |